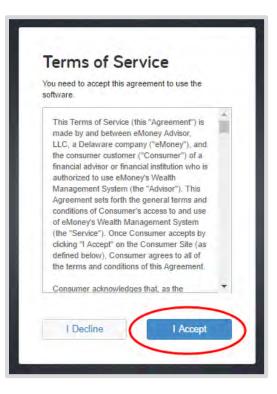

7. Finally, read and accept the Terms of Service.

8. Once you have successfully registered for your website, you will receive a confirmation email as shown below. Save the log on link to your bookmarks for easy access!