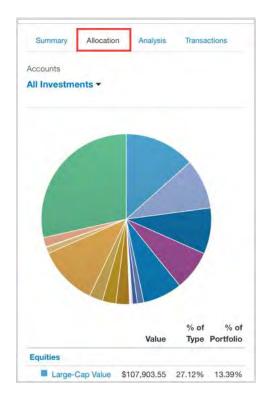

The **Investments** page is made up of four components – Summary, Allocation, Analysis, and Transactions. These will provide you with an overall view of your investments as well as the ability to view individual account activity and asset breakdowns.