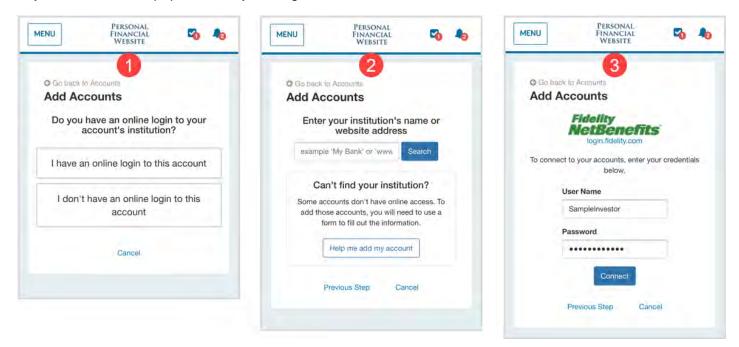

**Accounts:** allows you to add your online accounts directly from an institution or to add them manually. Click the Add button at the top of the page to enter your institution's name or to select the icons to add insurance policies and other accounts that are not connected to your institutions. **Professional Contacts:** allows you to add information about any relevant contacts. Your Advisor