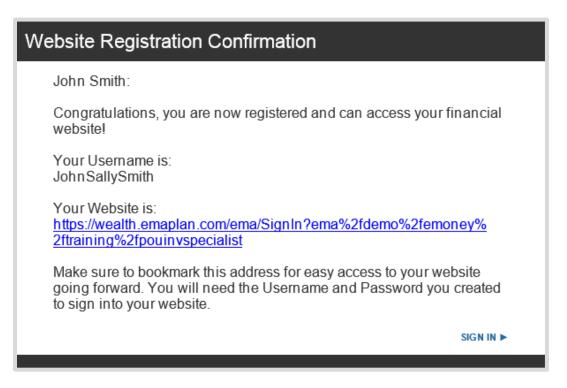

7. Finally, read and accept the Terms of Service.

8. Once you have successfully registered for your website, you will receive a confirmation email as shown below. Save the log on link to your bookmarks for easy access!