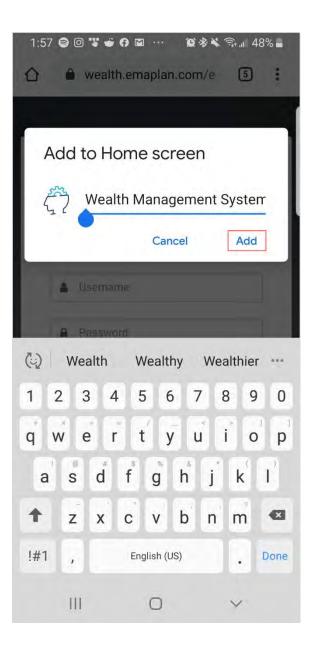

|                                                            |                   |              |            |                | _                 |             |                      |
|------------------------------------------------------------|-------------------|--------------|------------|----------------|-------------------|-------------|----------------------|
|                                                            |                   | Categories - | Accounts - | Last 30 days 🝷 | Q                 | Description | ending by Category 🔹 |
| Income \$14,926.00 Expenses -\$3,965.42 Net Total \$10,960 |                   |              |            |                |                   |             |                      |
| Spendi                                                     |                   |              |            |                |                   |             |                      |
| -\$2,08                                                    | Unclassified      |              |            |                |                   |             |                      |
| -\$63                                                      | Auto & Transport  |              |            |                |                   |             |                      |
| -\$60                                                      | Bills & Utilities |              |            |                |                   |             |                      |
| -\$37                                                      | Cash/ATM          |              |            |                |                   |             |                      |
| -\$16                                                      | Food              |              |            |                | Bills & Utilities |             |                      |
| -\$7                                                       | Fees & Charges    |              |            |                | \$601.07          | 4           |                      |
| -\$3                                                       | Shopping          |              |            |                |                   |             | 1                    |
| -\$                                                        | Home              |              |            |                |                   |             |                      |
|                                                            |                   | Total        |            |                |                   |             |                      |

After clicking the category, we can see that the three sub-categories of Bills & Utilities – Energy, Gass & Electric, Phone, Internet & Cable, and Water – make up the total spending amount in the last 30 days. Clicking view related transactions under the pie chart will take you to the Transactions tab for a detailed view of the individual transactions making up that amount.

4. Back on the Overview tab the View filter also includes Spending History and Budget History.

| spending by Category | Description Q | Last 30 days 👻 | Accounts - | Categories - |                   |                                         |                      |
|----------------------|---------------|----------------|------------|--------------|-------------------|-----------------------------------------|----------------------|
| Spending by Category |               |                |            |              |                   | Income \$14,926.00 Expenses -\$3,965.42 | Net Total \$10,960.5 |
| Spending History     |               |                |            |              |                   |                                         | Spendin              |
| Budget History       |               |                |            |              | Unclassified      |                                         | -\$2,084.3           |
|                      |               |                |            |              | Auto & Transport  |                                         | -\$638.              |
|                      |               |                |            |              | Bills & Utilities |                                         | -\$601.0             |
|                      |               |                |            |              | Cash/ATM          |                                         | -\$370.              |
|                      | \$3.97K       |                |            |              | Food              |                                         | -\$160.              |
|                      | QU.UTI        |                |            |              | Fees & Charges    |                                         | -\$75.               |
|                      |               |                |            |              | Shopping          |                                         | -\$33.:              |
|                      |               |                |            |              | Home              |                                         | -\$3.:               |
|                      |               |                |            | Total        |                   |                                         | -\$3,965.4           |

5. **Spending History** displays a bar chart which tracks income, expenses, and the net amount over time. You can hover your cursor over the green (Income) and red (Expenses) bars as well as the points (Net amount) to view specific information for that time frame – each are clickable too.

6. **Budget History** displays what was budgeted and spent over time. The blue bars represent the amount budgeted and the orange points represent the amount spent.

## Spending and Budgeting Overview Budgets Tab

1. The Budgets tab allows you to create a budget to help manage your expenses. There are two ways to add a budget –**Single Budget** or **Create an Auto-Budget**.

| Overview Budgets Transactions                              |                  | Spending Settings |
|------------------------------------------------------------|------------------|-------------------|
| This Month +                                               |                  | Add a Budget      |
| You have no budgets for this time period.                  | Other Expenses:  | This Month        |
| You can Add a Single Budget                                | Unclassified     | \$1,257.99 Add    |
| Or                                                         | Cash/ATM         | \$370.00 Add      |
| Let us Create an Auto-Budget based on your recent spending | Shopping         | \$67.78 Add       |
|                                                            | Fees & Charges   | \$75.00 Add       |
|                                                            | Food             | \$275.91 Add      |
|                                                            | Home             | \$59.77 Add       |
|                                                            | Auto & Transport | \$1,276.22 Add    |

2. The option to **Add a Budget** allows you to add categories and enter a monthly budget amount one budget item at a time. First, select a category from the **Choose category** drop-down menu or begin typing to filter through the category and sub-category options. Then, key in a dollar amount in the **Enter your monthly budget** field and click **Add.** 

| PERSONAL<br>FINANCIAL Home Organizer Goals Spending II<br>WEBSITE | nvestments Vault Reports 🗹 | -                         | Нер              | Settings Sign Out |
|-------------------------------------------------------------------|----------------------------|---------------------------|------------------|-------------------|
| Overview Budgets Transactions                                     | Add Budget                 | ×                         |                  | Spending Settings |
|                                                                   | Choose category            | Enter your monthly budget |                  |                   |
| This Month •                                                      | Categories -               | \$ 0.00                   |                  | Add a Budget      |
|                                                                   |                            |                           | Other Fundament  | This Month        |
|                                                                   | Categories                 | X Cancel Save             | Other Expenses:  |                   |
|                                                                   |                            | Cancer                    | Unclassified     | \$257.00 Add      |
|                                                                   | Q, Search                  |                           | Cash/ATM         | \$370.00 Add      |
|                                                                   | and the second second      |                           | Shopping         | \$3.22 Add        |
|                                                                   | V 🕜 Auto & Transport       |                           | Fees & Charges   | \$75.00 Add       |
|                                                                   | Pills & Utilities          |                           | Food             | \$160 50 Add      |
|                                                                   | Business                   |                           | Home             | \$3.22 Add        |
|                                                                   | Cash/ATM                   |                           | Auto & Transport | \$638.11 Add      |