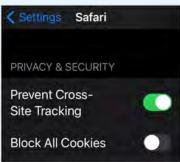

## Spending and Budgeting Overview Budgets Tab

1. The Budgets tab allows you to create a budget to help manage your expenses. There are two ways to add a budget –**Single Budget** or **Create an Auto-Budget**.

| Overview Budgets Transactions                              |                  | Spending Settings |
|------------------------------------------------------------|------------------|-------------------|
| This Month +                                               |                  | Add a Budget      |
| You have no budgets for this time period.                  | Other Expenses:  | This Month        |
| You can Add a Single Budget                                | Unclassified     | \$1,257.99 Add    |
| Or                                                         | Cash/ATM         | \$370.00 Add      |
| Let us Create an Auto-Budget based on your recent spending | Shopping         | \$67.78 Add       |
|                                                            | Fees & Charges   | \$75.00 Add       |
|                                                            | Food             | \$275.91 Add      |
|                                                            | Home             | \$59.77 Add       |
|                                                            | Auto & Transport | \$1,276.22 Add    |

2. The option to **Add a Budget** allows you to add categories and enter a monthly budget amount one budget item at a time. First, select a category from the **Choose category** drop-down menu or begin typing to filter through the category and sub-category options. Then, key in a dollar amount in the **Enter your monthly budget** field and click **Add.** 

| PERSONAL<br>FINANCIAL Home Organizer Goals Spending II<br>WEBSITE | nvestments Vault Reports 🗹 | -                         | Нер              | Settings Sign Out |
|-------------------------------------------------------------------|----------------------------|---------------------------|------------------|-------------------|
| Overview Budgets Transactions                                     | Add Budget                 | ×                         |                  | Spending Settings |
|                                                                   | Choose category            | Enter your monthly budget |                  |                   |
| This Month •                                                      | Categories -               | \$ 0.00                   |                  | Add a Budget      |
|                                                                   |                            |                           | Other Fundament  | This Month        |
|                                                                   | Categories                 | X Cancel Save             | Other Expenses:  |                   |
|                                                                   |                            | Cancer                    | Unclassified     | \$257.00 Add      |
|                                                                   | Q, Search                  |                           | Cash/ATM         | \$370.00 Add      |
|                                                                   | and the second second      |                           | Shopping         | \$3.22 Add        |
|                                                                   | V 🕜 Auto & Transport       |                           | Fees & Charges   | \$75.00 Add       |
|                                                                   | Pills & Utilities          |                           | Food             | \$160 50 Add      |
|                                                                   | Business                   |                           | Home             | \$3.22 Add        |
|                                                                   | Cash/ATM                   |                           | Auto & Transport | \$638.11 Add      |

3. Continue building out your desired budget by clicking **Add a Budget**, selecting a **category**, and entering a **monthly budget amount**.

| Overview Budgets Transactions |                                                                                 |                         | Spending Settings         |
|-------------------------------|---------------------------------------------------------------------------------|-------------------------|---------------------------|
| This Month +                  |                                                                                 |                         | Add a Budget              |
| Overall Budget                | Mar 24<br>\$8,740 Budgeted \$1,343 Spent and \$7,397 Left View all transactions | Other Expenses:<br>Food | This Monti<br>\$160.50 Ad |
| Auto & Transport              | \$547 Budgeted \$638 Spent and \$91 Over View 1 transactions                    | Home                    | \$3.22 Ad                 |
| Bills & Utilities             | \$705 Budgeted \$0 Spent and \$705 Left                                         |                         |                           |