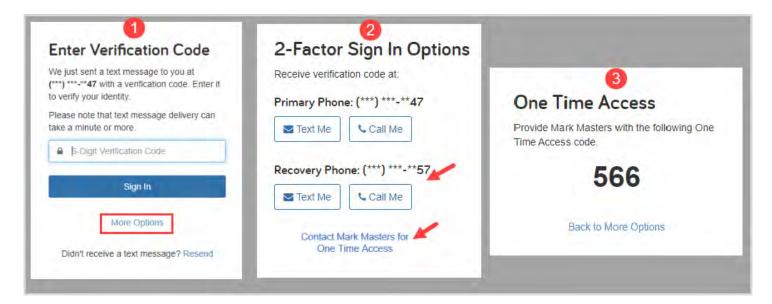

3. After establishing your Username and Password, you are required to register for 2-Factor Authentication (2-FA.) The main purpose of 2-FA is to ensure the security of your information. 2-FA will verify your identity using a PIN sent to your phone. This is an important measure in safeguarding your personal financial data, a matter we take very seriously.

You will first register your Primary phone to be used for 2-FA. Enter your phone number and click **Send Text Message**. If you enter a landline, you can choose to receive a phone call that reads your PIN to you. For international phones, add a "+" in front of your number.

4. Once you have received your PIN, enter the 6 digit code into verification box and click **Verify**. Click the Call link to have the verification code read to you over a phone call. The code expires after 10 minutes, click the Resend link to receive a new PIN verification code.

| -in | ter Verification Code                                                           |
|-----|---------------------------------------------------------------------------------|
|     | ust sent you a text message with a<br>cation code. Enter it to verify your<br>e |
|     | se note that text message delivery car<br>a minute or more.                     |
|     | (610) 636- Change                                                               |
| 8   | 8-Digit Verification Gode                                                       |
| -   | Verily                                                                          |
| Ga  | an't receive texts or prefer a call? Call                                       |
| Di  | dn't receive a text message? Resend                                             |

5. Next you will be prompted to set up a recovery phone. This number will be used if you do not have access to your primary phone while trying to login.

| Setup a<br>Phone           | 2-Factor Recovery                                                                                                                               |
|----------------------------|-------------------------------------------------------------------------------------------------------------------------------------------------|
| access the<br>verification | ecovery phone so that you can<br>e system if you cannot recieve<br>codes on your primary number.<br>noose to skip this now and be<br>n 30 days. |
| a recovery<br>cannot be    | e number do you want to use as<br>phone? Please note this number<br>the same as your primary<br>one number.                                     |
| <b>%</b> (610)             | 234-                                                                                                                                            |
|                            | Submit                                                                                                                                          |
|                            | Skip this for now                                                                                                                               |