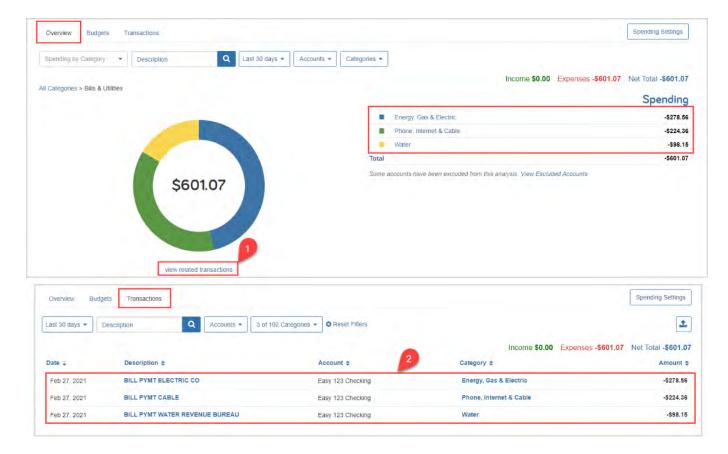

2. The **pie chart** is a graphical representation of the category list located on the right-hand side. Clicking either a pie chart segment or a Spending category within the list will take you to a more detailed spending breakdown for that category. In this example, the category **Bills & Utilities** is selected.

|                                                            |                   |              |            |                | _                 |             |                      |
|------------------------------------------------------------|-------------------|--------------|------------|----------------|-------------------|-------------|----------------------|
|                                                            |                   | Categories - | Accounts - | Last 30 days 🝷 | Q                 | Description | ending by Category 🔹 |
| Income \$14,926.00 Expenses -\$3,965.42 Net Total \$10,960 |                   |              |            |                |                   |             |                      |
| Spendi                                                     |                   |              |            |                |                   |             |                      |
| -\$2,08                                                    | Unclassified      |              |            |                |                   |             |                      |
| -\$63                                                      | Auto & Transport  |              |            |                |                   |             |                      |
| -\$60                                                      | Bills & Utilities |              |            |                |                   |             |                      |
| -\$37                                                      | Cash/ATM          |              |            |                |                   |             |                      |
| -\$16                                                      | Food              |              |            |                | Bills & Utilities |             |                      |
| -\$7                                                       | Fees & Charges    |              |            |                | \$601.07          | 4           |                      |
| -\$3                                                       | Shopping          |              |            |                |                   |             | 1                    |
| -\$                                                        | Home              |              |            |                |                   |             |                      |
|                                                            |                   | Total        |            |                |                   |             |                      |

After clicking the category, we can see that the three sub-categories of Bills & Utilities – Energy, Gass & Electric, Phone, Internet & Cable, and Water – make up the total spending amount in the last 30 days. Clicking view related transactions under the pie chart will take you to the Transactions tab for a detailed view of the individual transactions making up that amount.