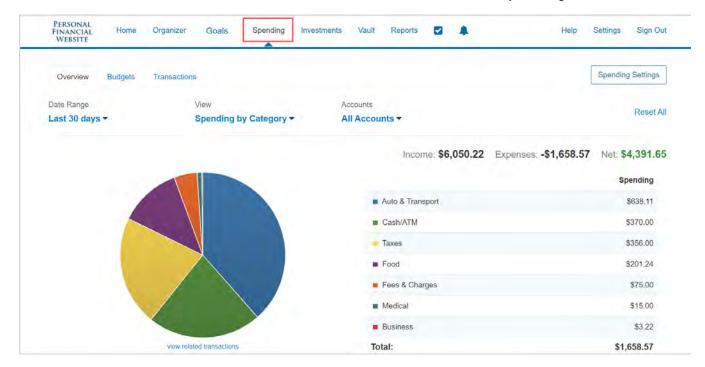

The **Spending** page gives you a clear view of what you're spending each month. This area includes an **Overview**, **Budgets** tab, and **Transactions** tab. Use these three tabs together to create an accurate view of your spending and your current budget. Note that if there is no information on this screen, it is because a bank account or credit card needs to be added to the Accounts section within in your Organizer.