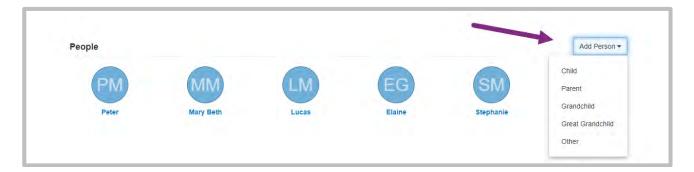

- 5. On the organizer main tab, you will also be able to add relevant **People** and **Property**.
- 6. To add a person, click **Add Person** and choose what to add & enter details. You can upload a picture of each person on their individual page.