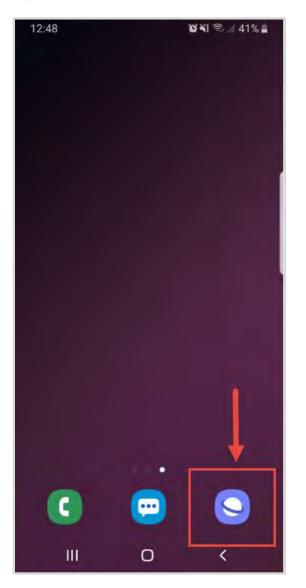

|                                                            |                   |              |            |                | _                 |             |                      |
|------------------------------------------------------------|-------------------|--------------|------------|----------------|-------------------|-------------|----------------------|
|                                                            |                   | Categories - | Accounts - | Last 30 days 🝷 | Q                 | Description | ending by Category 🔹 |
| Income \$14,926.00 Expenses -\$3,965.42 Net Total \$10,960 |                   |              |            |                |                   |             |                      |
| Spendi                                                     |                   |              |            |                |                   |             |                      |
| -\$2,08                                                    | Unclassified      |              |            |                |                   |             |                      |
| -\$63                                                      | Auto & Transport  |              |            |                |                   |             |                      |
| -\$60                                                      | Bills & Utilities |              |            |                |                   |             |                      |
| -\$37                                                      | Cash/ATM          |              |            |                |                   |             |                      |
| -\$16                                                      | Food              |              |            |                | Bills & Utilities |             |                      |
| -\$7                                                       | Fees & Charges    |              |            |                | \$601.07          | 4           |                      |
| -\$3                                                       | Shopping          |              |            |                |                   |             | 1                    |
| -\$                                                        | Home              |              |            |                |                   |             |                      |
|                                                            |                   | Total        |            |                |                   |             |                      |

After clicking the category, we can see that the three sub-categories of Bills & Utilities – Energy, Gass & Electric, Phone, Internet & Cable, and Water – make up the total spending amount in the last 30 days. Clicking view related transactions under the pie chart will take you to the Transactions tab for a detailed view of the individual transactions making up that amount.

4. Back on the Overview tab the View filter also includes Spending History and Budget History.

| spending by Category | Description Q | Last 30 days 👻 | Accounts - | Categories - |                   |                                         |                      |
|----------------------|---------------|----------------|------------|--------------|-------------------|-----------------------------------------|----------------------|
| Spending by Category |               |                |            |              |                   | Income \$14,926.00 Expenses -\$3,965.42 | Net Total \$10,960.5 |
| Spending History     |               |                |            |              |                   |                                         | Spendin              |
| Budget History       |               |                |            |              | Unclassified      |                                         | -\$2,084.3           |
|                      |               |                |            |              | Auto & Transport  |                                         | -\$638.              |
|                      |               |                |            |              | Bills & Utilities |                                         | -\$601.0             |
|                      |               |                |            |              | Cash/ATM          |                                         | -\$370.              |
|                      | \$3.97K       |                |            |              | Food              |                                         | -\$160.              |
|                      | QU.UTI        |                |            |              | Fees & Charges    |                                         | -\$75.               |
|                      |               |                |            |              | Shopping          |                                         | -\$33.:              |
|                      |               |                |            |              | Home              |                                         | -\$3.:               |
|                      |               |                |            | Total        |                   |                                         | -\$3,965.4           |

5. **Spending History** displays a bar chart which tracks income, expenses, and the net amount over time. You can hover your cursor over the green (Income) and red (Expenses) bars as well as the points (Net amount) to view specific information for that time frame – each are clickable too.

6. **Budget History** displays what was budgeted and spent over time. The blue bars represent the amount budgeted and the orange points represent the amount spent.

## Spending and Budgeting Overview Budgets Tab

1. The Budgets tab allows you to create a budget to help manage your expenses. There are two ways to add a budget –**Single Budget** or **Create an Auto-Budget**.

| Overview Budgets Transactions                              |                  | Spending Settings |
|------------------------------------------------------------|------------------|-------------------|
| This Month +                                               |                  | Add a Budget      |
| You have no budgets for this time period.                  | Other Expenses:  | This Month        |
| You can Add a Single Budget                                | Unclassified     | \$1,257.99 Add    |
| Or                                                         | Cash/ATM         | \$370.00 Add      |
| Let us Create an Auto-Budget based on your recent spending | Shopping         | \$67.78 Add       |
|                                                            | Fees & Charges   | \$75.00 Add       |
|                                                            | Food             | \$275.91 Add      |
|                                                            | Home             | \$59.77 Add       |
|                                                            | Auto & Transport | \$1,276.22 Add    |

2. The option to **Add a Budget** allows you to add categories and enter a monthly budget amount one budget item at a time. First, select a category from the **Choose category** drop-down menu or begin typing to filter through the category and sub-category options. Then, key in a dollar amount in the **Enter your monthly budget** field and click **Add.** 

| PERSONAL<br>FINANCIAL Home Organizer Goals Spending II<br>WEBSITE | nvestments Vault Reports 🗹 | -                         | Нер              | Settings Sign Out |
|-------------------------------------------------------------------|----------------------------|---------------------------|------------------|-------------------|
| Overview Budgets Transactions                                     | Add Budget                 | ×                         |                  | Spending Settings |
|                                                                   | Choose category            | Enter your monthly budget |                  |                   |
| This Month •                                                      | Categories -               | \$ 0.00                   |                  | Add a Budget      |
|                                                                   |                            |                           | Other Fundament  | This Month        |
|                                                                   | Categories                 | X Cancel Save             | Other Expenses:  |                   |
|                                                                   |                            | Cancer                    | Unclassified     | \$257.00 Add      |
|                                                                   | Q, Search                  |                           | Cash/ATM         | \$370.00 Add      |
|                                                                   | and the second second      |                           | Shopping         | \$3.22 Add        |
|                                                                   | V 🕜 Auto & Transport       |                           | Fees & Charges   | \$75.00 Add       |
|                                                                   | Pills & Utilities          |                           | Food             | \$160 50 Add      |
|                                                                   | Business                   |                           | Home             | \$3.22 Add        |
|                                                                   | Cash/ATM                   |                           | Auto & Transport | \$638.11 Add      |