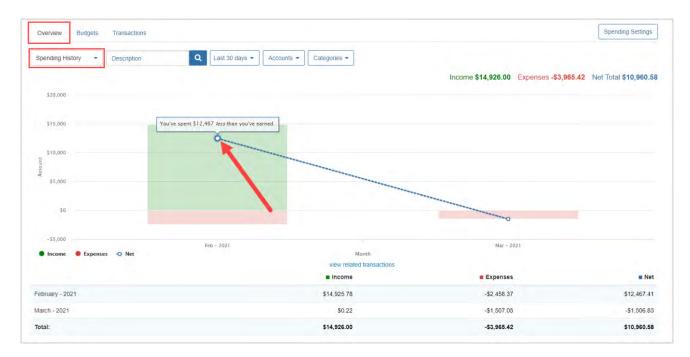

4. Back on the Overview tab the View filter also includes Spending History and Budget History.

| spending by Category | Description Q | Last 30 days 👻 | Accounts - | Categories - |                   |                                         |                      |
|----------------------|---------------|----------------|------------|--------------|-------------------|-----------------------------------------|----------------------|
| Spending by Category |               |                |            |              |                   | Income \$14,926.00 Expenses -\$3,965.42 | Net Total \$10,960.5 |
| Spending History     |               |                |            |              |                   |                                         | Spendin              |
| Budget History       |               |                |            |              | Unclassified      |                                         | -\$2,084.3           |
|                      |               |                |            |              | Auto & Transport  |                                         | -\$638.              |
|                      |               |                |            |              | Bills & Utilities |                                         | -\$601.0             |
|                      |               |                |            |              | Cash/ATM          |                                         | -\$370.              |
|                      | \$3.97K       |                |            |              | Food              |                                         | -\$160.              |
|                      | QU.UTI        |                |            |              | Fees & Charges    |                                         | -\$75.               |
|                      |               |                |            |              | Shopping          |                                         | -\$33.:              |
|                      |               |                |            |              | Home              |                                         | -\$3.:               |
|                      |               |                |            | Total        |                   |                                         | -\$3,965.4           |

5. **Spending History** displays a bar chart which tracks income, expenses, and the net amount over time. You can hover your cursor over the green (Income) and red (Expenses) bars as well as the points (Net amount) to view specific information for that time frame – each are clickable too.