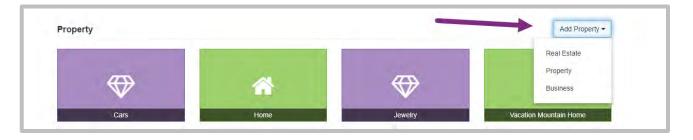

- 5. On the organizer main tab, you will also be able to add relevant **People** and **Property**.
- 6. To add a person, click **Add Person** and choose what to add & enter details. You can upload a picture of each person on their individual page.

7. To add property, click Add Property and select Real Estate, Property, or Business.

8. The menu options on the upper left side of the organizer tab lists out the available sections the client can view and/or modify. Click an item to view its details. Click **Add** to add information within a section, and click **Save** to save the changes.