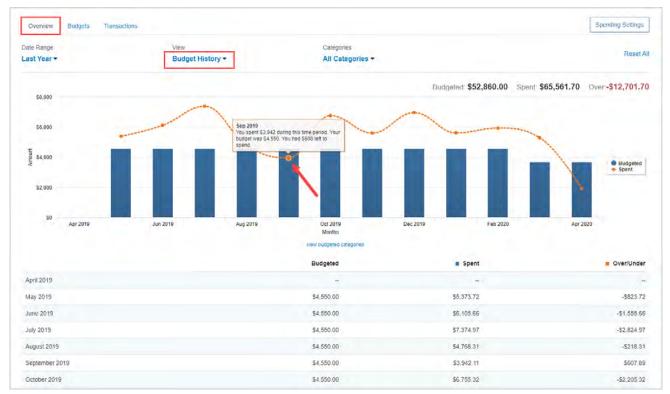

6. **Budget History** displays what was budgeted and spent over time. The blue bars represent the amount budgeted and the orange points represent the amount spent.