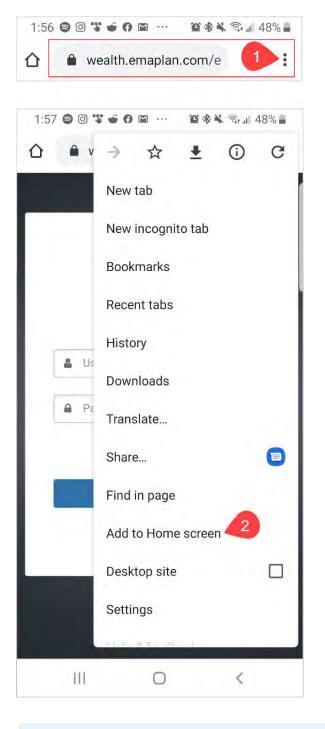

|                                                            |                   |              |            |                | _                 |             |                      |
|------------------------------------------------------------|-------------------|--------------|------------|----------------|-------------------|-------------|----------------------|
|                                                            |                   | Categories - | Accounts - | Last 30 days 🝷 | Q                 | Description | ending by Category 🔹 |
| Income \$14,926.00 Expenses -\$3,965.42 Net Total \$10,960 |                   |              |            |                |                   |             |                      |
| Spendi                                                     |                   |              |            |                |                   |             |                      |
| -\$2,08                                                    | Unclassified      |              |            |                |                   |             |                      |
| -\$63                                                      | Auto & Transport  |              |            |                |                   |             |                      |
| -\$60                                                      | Bills & Utilities |              |            |                |                   |             |                      |
| -\$37                                                      | Cash/ATM          |              |            |                |                   |             |                      |
| -\$16                                                      | Food              |              |            |                | Bills & Utilities |             |                      |
| -\$7                                                       | Fees & Charges    |              |            |                | \$601.07          | 4           |                      |
| -\$3                                                       | Shopping          |              |            |                |                   |             | 1                    |
| -\$                                                        | Home              |              |            |                |                   |             |                      |
|                                                            |                   | Total        |            |                |                   |             |                      |

After clicking the category, we can see that the three sub-categories of Bills & Utilities – Energy, Gass & Electric, Phone, Internet & Cable, and Water – make up the total spending amount in the last 30 days. Clicking view related transactions under the pie chart will take you to the Transactions tab for a detailed view of the individual transactions making up that amount.

4. Back on the Overview tab the View filter also includes Spending History and Budget History.

| spending by Category | Description Q | Last 30 days 👻 | Accounts - | Categories - |                   |                                         |                      |
|----------------------|---------------|----------------|------------|--------------|-------------------|-----------------------------------------|----------------------|
| Spending by Category |               |                |            |              |                   | Income \$14,926.00 Expenses -\$3,965.42 | Net Total \$10,960.5 |
| Spending History     |               |                |            |              |                   |                                         | Spendin              |
| Budget History       |               |                |            |              | Unclassified      |                                         | -\$2,084.3           |
|                      |               |                |            |              | Auto & Transport  |                                         | -\$638.              |
|                      |               |                |            |              | Bills & Utilities |                                         | -\$601.0             |
|                      |               |                |            |              | Cash/ATM          |                                         | -\$370.              |
|                      | \$3.97K       |                |            |              | Food              |                                         | -\$160.              |
|                      | QU.UTI        |                |            |              | Fees & Charges    |                                         | -\$75.               |
|                      |               |                |            |              | Shopping          |                                         | -\$33.:              |
|                      |               |                |            |              | Home              |                                         | -\$3.:               |
|                      |               |                |            | Total        |                   |                                         | -\$3,965.4           |

5. **Spending History** displays a bar chart which tracks income, expenses, and the net amount over time. You can hover your cursor over the green (Income) and red (Expenses) bars as well as the points (Net amount) to view specific information for that time frame – each are clickable too.

6. **Budget History** displays what was budgeted and spent over time. The blue bars represent the amount budgeted and the orange points represent the amount spent.

## Spending and Budgeting Overview Budgets Tab

1. The Budgets tab allows you to create a budget to help manage your expenses. There are two ways to add a budget –**Single Budget** or **Create an Auto-Budget**.

| Overview Budgets Transactions                              |                  | Spending Settings |
|------------------------------------------------------------|------------------|-------------------|
| This Month +                                               |                  | Add a Budget      |
| You have no budgets for this time period.                  | Other Expenses:  | This Month        |
| You can Add a Single Budget                                | Unclassified     | \$1,257.99 Add    |
| Or                                                         | Cash/ATM         | \$370.00 Add      |
| Let us Create an Auto-Budget based on your recent spending | Shopping         | \$67.78 Add       |
|                                                            | Fees & Charges   | \$75.00 Add       |
|                                                            | Food             | \$275.91 Add      |
|                                                            | Home             | \$59.77 Add       |
|                                                            | Auto & Transport | \$1,276.22 Add    |

2. The option to **Add a Budget** allows you to add categories and enter a monthly budget amount one budget item at a time. First, select a category from the **Choose category** drop-down menu or begin typing to filter through the category and sub-category options. Then, key in a dollar amount in the **Enter your monthly budget** field and click **Add.** 

| PERSONAL<br>FINANCIAL Home Organizer Goals Spending II<br>WEBSITE | nvestments Vault Reports 🗹 | -                         | Нер              | Settings Sign Out |
|-------------------------------------------------------------------|----------------------------|---------------------------|------------------|-------------------|
| Overview Budgets Transactions                                     | Add Budget                 | ×                         |                  | Spending Settings |
|                                                                   | Choose category            | Enter your monthly budget |                  |                   |
| This Month •                                                      | Categories -               | \$ 0.00                   |                  | Add a Budget      |
|                                                                   |                            |                           | Other Fundament  | This Month        |
|                                                                   | Categories                 | X Cancel Save             | Other Expenses:  |                   |
|                                                                   |                            | Cancer                    | Unclassified     | \$257.00 Add      |
|                                                                   | Q, Search                  |                           | Cash/ATM         | \$370.00 Add      |
|                                                                   | and the second second      |                           | Shopping         | \$3.22 Add        |
|                                                                   | V 🕜 Auto & Transport       |                           | Fees & Charges   | \$75.00 Add       |
|                                                                   | Pills & Utilities          |                           | Food             | \$160 50 Add      |
|                                                                   | Business                   |                           | Home             | \$3.22 Add        |
|                                                                   | Cash/ATM                   |                           | Auto & Transport | \$638.11 Add      |