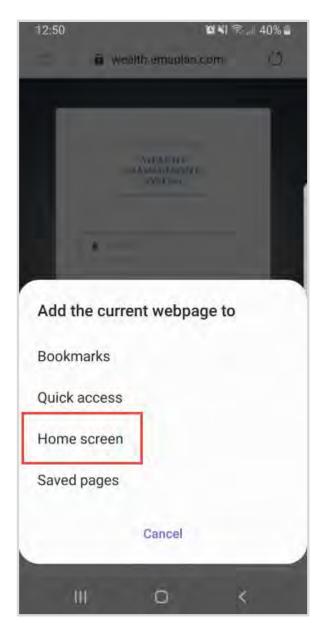

|                                                            |                   |              |            |                | _                 |             |                      |
|------------------------------------------------------------|-------------------|--------------|------------|----------------|-------------------|-------------|----------------------|
|                                                            |                   | Categories - | Accounts - | Last 30 days 🝷 | Q                 | Description | ending by Category 🔹 |
| Income \$14,926.00 Expenses -\$3,965.42 Net Total \$10,960 |                   |              |            |                |                   |             |                      |
| Spendi                                                     |                   |              |            |                |                   |             |                      |
| -\$2,08                                                    | Unclassified      |              |            |                |                   |             |                      |
| -\$63                                                      | Auto & Transport  |              |            |                |                   |             |                      |
| -\$60                                                      | Bills & Utilities |              |            |                |                   |             |                      |
| -\$37                                                      | Cash/ATM          |              |            |                |                   |             |                      |
| -\$16                                                      | Food              |              |            |                | Bills & Utilities |             |                      |
| -\$7                                                       | Fees & Charges    |              |            |                | \$601.07          | 4           |                      |
| -\$3                                                       | Shopping          |              |            |                |                   |             | 1                    |
| -\$                                                        | Home              |              |            |                |                   |             |                      |
|                                                            |                   | Total        |            |                |                   |             |                      |

After clicking the category, we can see that the three sub-categories of Bills & Utilities – Energy, Gass & Electric, Phone, Internet & Cable, and Water – make up the total spending amount in the last 30 days. Clicking view related transactions under the pie chart will take you to the Transactions tab for a detailed view of the individual transactions making up that amount.

4. Back on the Overview tab the View filter also includes Spending History and Budget History.

| spending by Category | Description Q | Last 30 days 👻 | Accounts - | Categories - |                   |                                         |                      |
|----------------------|---------------|----------------|------------|--------------|-------------------|-----------------------------------------|----------------------|
| Spending by Category |               |                |            |              |                   | Income \$14,926.00 Expenses -\$3,965.42 | Net Total \$10,960.5 |
| Spending History     |               |                |            |              |                   |                                         | Spendin              |
| Budget History       |               |                |            |              | Unclassified      |                                         | -\$2,084.3           |
|                      |               |                |            |              | Auto & Transport  |                                         | -\$638.              |
|                      |               |                |            |              | Bills & Utilities |                                         | -\$601.0             |
|                      |               |                |            |              | Cash/ATM          |                                         | -\$370.              |
|                      | \$3.97K       |                |            |              | Food              |                                         | -\$160.              |
|                      | QU.UTI        |                |            |              | Fees & Charges    |                                         | -\$75.               |
|                      |               |                |            |              | Shopping          |                                         | -\$33.:              |
|                      |               |                |            |              | Home              |                                         | -\$3.:               |
|                      |               |                |            | Total        |                   |                                         | -\$3,965.4           |

5. **Spending History** displays a bar chart which tracks income, expenses, and the net amount over time. You can hover your cursor over the green (Income) and red (Expenses) bars as well as the points (Net amount) to view specific information for that time frame – each are clickable too.

6. **Budget History** displays what was budgeted and spent over time. The blue bars represent the amount budgeted and the orange points represent the amount spent.

## Spending and Budgeting Overview Budgets Tab

1. The Budgets tab allows you to create a budget to help manage your expenses. There are two ways to add a budget –**Single Budget** or **Create an Auto-Budget**.

| Overview Budgets Transactions                              |                  | Spending Settings |
|------------------------------------------------------------|------------------|-------------------|
| This Month +                                               |                  | Add a Budget      |
| You have no budgets for this time period.                  | Other Expenses:  | This Month        |
| You can Add a Single Budget                                | Unclassified     | \$1,257.99 Add    |
| Or                                                         | Cash/ATM         | \$370.00 Add      |
| Let us Create an Auto-Budget based on your recent spending | Shopping         | \$67.78 Add       |
|                                                            | Fees & Charges   | \$75.00 Add       |
|                                                            | Food             | \$275.91 Add      |
|                                                            | Home             | \$59.77 Add       |
|                                                            | Auto & Transport | \$1,276.22 Add    |

2. The option to **Add a Budget** allows you to add categories and enter a monthly budget amount one budget item at a time. First, select a category from the **Choose category** drop-down menu or begin typing to filter through the category and sub-category options. Then, key in a dollar amount in the **Enter your monthly budget** field and click **Add.** 

| PERSONAL<br>FINANCIAL Home Organizer Goals Spending II<br>WEBSITE | nvestments Vault Reports 🗹 | -                         | Нер              | Settings Sign Out |
|-------------------------------------------------------------------|----------------------------|---------------------------|------------------|-------------------|
| Overview Budgets Transactions                                     | Add Budget                 | ×                         |                  | Spending Settings |
|                                                                   | Choose category            | Enter your monthly budget |                  |                   |
| This Month •                                                      | Categories -               | \$ 0.00                   |                  | Add a Budget      |
|                                                                   |                            |                           | Other Fundament  | This Month        |
|                                                                   | Categories                 | X Cancel Save             | Other Expenses:  |                   |
|                                                                   |                            | Cancer                    | Unclassified     | \$257.00 Add      |
|                                                                   | Q, Search                  |                           | Cash/ATM         | \$370.00 Add      |
|                                                                   | and the second second      |                           | Shopping         | \$3.22 Add        |
|                                                                   | V 🕜 Auto & Transport       |                           | Fees & Charges   | \$75.00 Add       |
|                                                                   | Pills & Utilities          |                           | Food             | \$160 50 Add      |
|                                                                   | Business                   |                           | Home             | \$3.22 Add        |
|                                                                   | Cash/ATM                   |                           | Auto & Transport | \$638.11 Add      |