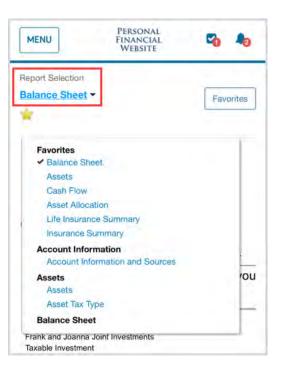

The **Reports** tab provides you with a series of reports about your current financial situation.

| PERSONAL Home Organizer Go<br>FINANCIAL Home Organizer Go<br>WEBSITE | bals Spending | Investments Vaul | Reports             |                    | Help Set    | tings Sign O       |
|----------------------------------------------------------------------|---------------|------------------|---------------------|--------------------|-------------|--------------------|
| leport Selection                                                     |               |                  |                     |                    |             | Favorites          |
|                                                                      |               |                  |                     |                    |             |                    |
| Favorites<br>✓ Balance Sheet                                         | 100           |                  |                     |                    |             |                    |
|                                                                      |               |                  |                     |                    |             |                    |
| Assets                                                               |               |                  |                     |                    |             |                    |
| Cash Flow                                                            |               |                  |                     |                    |             |                    |
| Asset Allocation                                                     |               |                  |                     |                    |             |                    |
| Life Insurance Summary                                               |               |                  |                     |                    |             |                    |
| Insurance Summary                                                    |               |                  |                     |                    |             |                    |
| Account Information<br>Account Information and Sources               | s, and your r | net worth.       |                     |                    |             |                    |
| Assets                                                               |               |                  | Frank               | Joanna             | Joint - ROS | Total              |
| Assets                                                               |               |                  |                     | ÷.                 | \$25,000    | \$25,000           |
| Asset Tax Type                                                       |               |                  | - 19 <del>1</del> 7 | -                  | 62,684      | 62,684             |
| Balance Sheet                                                        |               |                  | 40,249              |                    | -           | 40,249             |
| Dalma's Rom IRA (Conveneo)                                           |               |                  | -                   | 143,509<br>103,431 |             | 143,509<br>103,431 |
| Home                                                                 |               |                  | 2                   | 105,451            | 850.000     | 850,000            |
| Vacation Mountain Home                                               |               |                  |                     | 350,000            |             | 350,000            |
| Cars                                                                 |               |                  | (e)                 |                    | 60,000      | 60,000             |
| Jewelry                                                              |               |                  |                     | 35,000             |             | 35,000             |
| Whole Life Policy on Frank                                           |               |                  | 14,500<br>54,749    | 631,940            | 997,684     | 14,500             |
| Total Assets:                                                        |               |                  |                     |                    |             |                    |